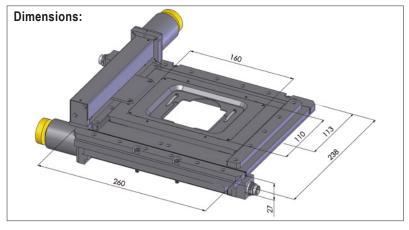

## Scanning Stage SCAN IM 120 x 100 for Olympus IX 50 / 70 und BX 50 WI

**Travel range:** 120 x 100 mm

Repeatability:  $< 1 \mu m$ 

(bi-directional, measured according to VDI / DGQ 3441)

Accuracy: +/- 3 µm (measured according to VDI / DGQ 3441)