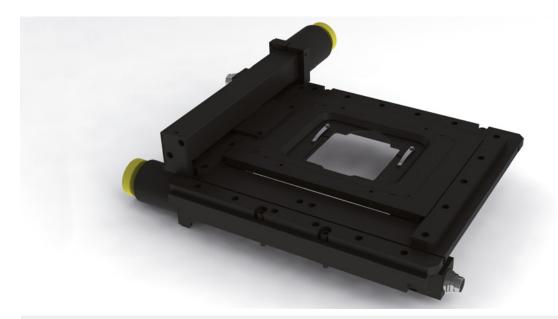

## Scanning Stage SCAN IM 120 x 100 for Olympus IX 50 / 70 und BX 50 WI

**Travel range:** 120 x 100 mm

Repeatability:  $< 1 \mu m$ 

(bi-directional, measured according to VDI / DGQ 3441)

Accuracy: +/- 3 µm (measured according to VDI / DGQ 3441)

## **Product Features**

 exchangeable stage inserts for different kinds of applications